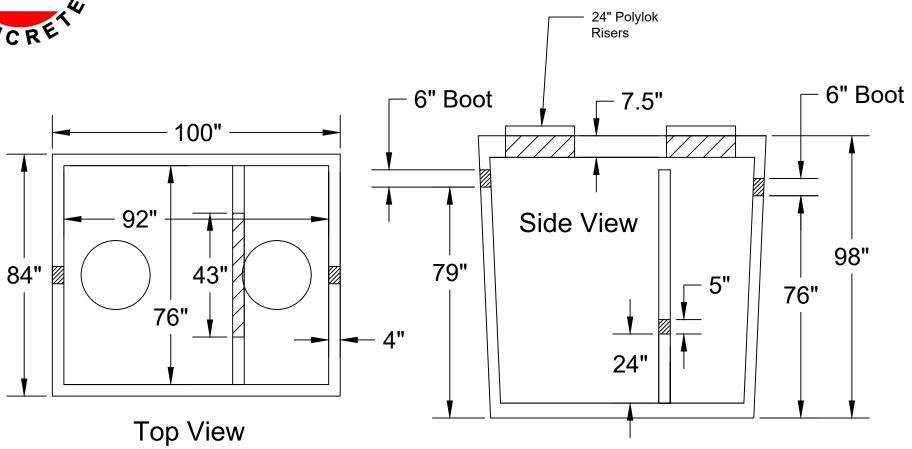

## Jarrett Concrete Products 615-792-9332 2012 Hwy 12 South, Ashland City, TN 37015

28 Day, 5,000 PSI Concrete G-60 #4 Rebar @ 12" o.c.e.w. Meets ASTM C-1227, 990, 923 Monolithic Tank Design "Top Tight" Patented May contain fiber in mix design Tank may be epoxy coated H-20 Traffic Rated +/- 1/2" Tolerance

## **Septic Tank 2000 Gallon (6" Boots)**

Date: 9-27-2023

Drawn By: L.Owen | Weight: 20,393 lbs

TANKS SOLD BY JCP MUST BE WATER TESTED WITHIN 5 BUSINESS DAYS FROM THE TIME WE SET THE TANK. IF THE TANK IS NOT TESTED WITHIN 5 BUSINESS DAYS, IT IS ASSUMED YOU HAVE OPTED FOR A VACUUM TEST AT YOUR EXPENSE. IT'S THE CUSTOMER'S RESPONSIBILITY TO SCHEDULE WATER TEST WITH LOCAL INSPECTOR. DO NOT BACKFILL TANK UNTIL CLEARED BY INSPECTOR.