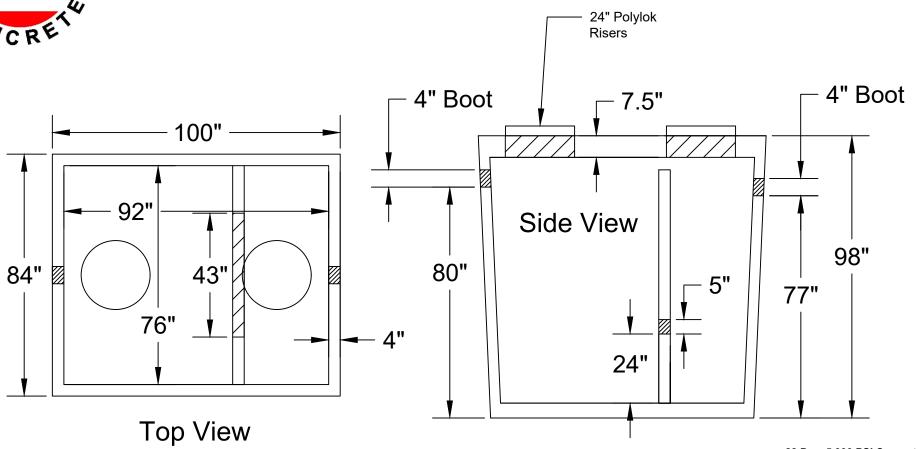

## Jarrett Concrete Products 615-792-9332 2012 Hwy 12 South, Ashland City, TN 37015

28 Day, 5,000 PSI Concrete G-60 #4 Rebar @ 12" o.c.e.w. Meets ASTM C-1227, 990, 923 Monolithic Tank Design "Top Tight" Patented May contain fiber in mix design Tank may be epoxy coated H-20 Traffic Rated +/- 1/2" Tolerance

## Septic Tank 2000 Gallon (4" Boots)

Date: 9-27-2023

Drawn By: L.Owen | Weight: 20,393 lbs

TANKS SOLD BY JCP MUST BE WATER TESTED WITHIN 5 BUSINESS DAYS FROM THE TIME WE SET THE TANK. IF THE TANK IS NOT TESTED WITHIN 5 BUSINESS DAYS, IT IS ASSUMED YOU HAVE OPTED FOR A VACUUM TEST AT YOUR EXPENSE. IT'S THE CUSTOMER'S RESPONSIBILITY TO SCHEDULE WATER TEST WITH LOCAL INSPECTOR. DO NOT BACKFILL TANK UNTIL CLEARED BY INSPECTOR.