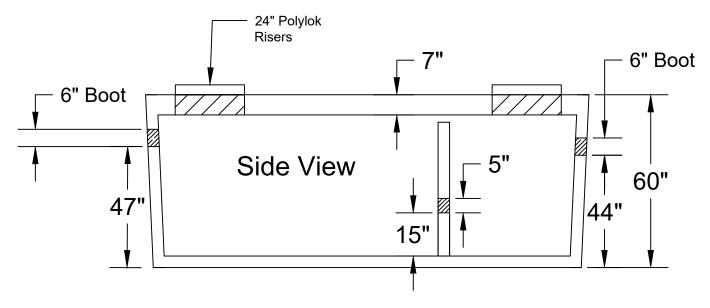

## Jarrett Concrete Products 615-792-9332 2012 Hwy 12 South, Ashland City, TN 37015

28 Day, 5,000 PSI Concrete G-60 #4 Rebar @ 12" o.c.e.w. Meets ASTM C-1227, 990, 923 Monolithic Tank Design "Top Tight" Patented May contain fiber in mix design Tank may be epoxy coated H-20 Traffic Rated +/- 1/2" Tolerance

## Septic Tank 1500 Gallon (6" Boots)

Date: 9-27-2023

Drawn By: L.Owen

Weight: 14,256 lbs

TANKS SOLD BY JCP MUST BE WATER TESTED WITHIN 5 BUSINESS DAYS FROM THE TIME WE SET THE TANK. IF THE TANK IS NOT TESTED WITHIN 5 BUSINESS DAYS, IT IS ASSUMED YOU HAVE OPTED FOR A VACUUM TEST AT YOUR EXPENSE. IT'S THE CUSTOMER'S RESPONSIBILITY TO SCHEDULE WATER TEST WITH LOCAL INSPECTOR. DO NOT BACKFILL TANK UNTIL CLEARED BY INSPECTOR.