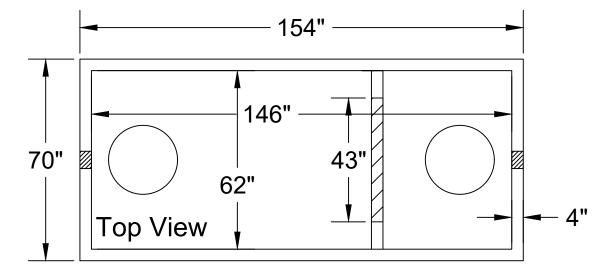

## Jarrett Concrete Products 615-792-9332 2012 Hwy 12 South, Ashland City, TN 37015

28 Day, 5,000 PSI Concrete G-60 #4 Rebar @ 12" o.c.e.w. Meets ASTM C-1227, 990, 923 Monolithic Tank Design "Top Tight" Patented May contain fiber in mix design Tank may be epoxy coated H-20 Traffic Rated +/- 1/2" Tolerance

## Septic Tank 1500 Gallon (6" Boots)

Date: 9-27-2023

Drawn By: L.Owen

Weight: 14,256 lbs

TANKS SOLD BY JCP MUST BE WATER TESTED WITHIN 5 BUSINESS DAYS FROM THE TIME WE SET THE TANK. IF THE TANK IS NOT TESTED WITHIN 5 BUSINESS DAYS, IT IS ASSUMED YOU HAVE OPTED FOR A VACUUM TEST AT YOUR EXPENSE. IT'S THE CUSTOMER'S RESPONSIBILITY TO SCHEDULE WATER TEST WITH LOCAL INSPECTOR. DO NOT BACKFILL TANK UNTIL CLEARED BY INSPECTOR.