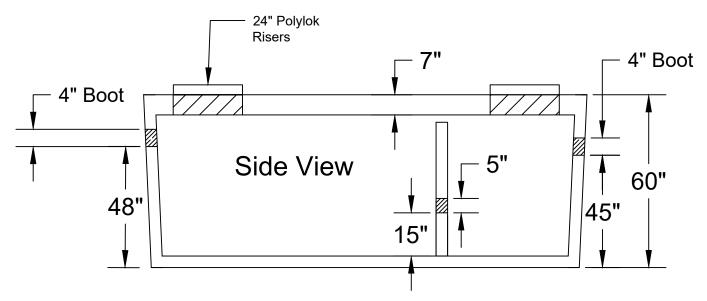

## Septic Tank 1500 Gallon (4" Boots)

Date: 9-27-2023

Drawn By: L.Owen

Weight: 14,256 lbs

TANKS SOLD BY JCP MUST BE WATER TESTED WITHIN 5 BUSINESS DAYS FROM THE TIME WE SET THE TANK. IF THE TANK IS NOT TESTED WITHIN 5 BUSINESS DAYS, IT IS ASSUMED YOU HAVE OPTED FOR A VACUUM TEST AT YOUR EXPENSE. IT'S THE CUSTOMER'S RESPONSIBILITY TO SCHEDULE WATER TEST WITH LOCAL INSPECTOR. DO NOT BACKFILL TANK UNTIL CLEARED BY INSPECTOR.