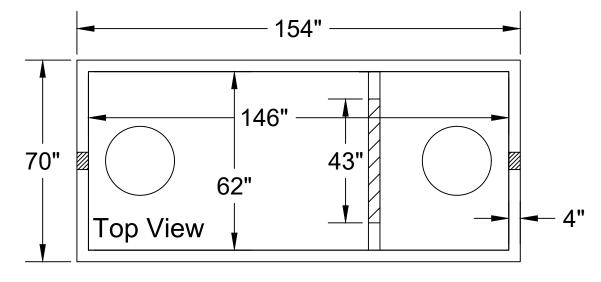

## Septic Tank 1500 Gallon (4" Boots)

Date: 9-27-2023

Drawn By: L.Owen

Weight: 14,256 lbs

TANKS SOLD BY JCP MUST BE WATER TESTED WITHIN 5 BUSINESS DAYS FROM THE TIME WE SET THE TANK. IF THE TANK IS NOT TESTED WITHIN 5 BUSINESS DAYS, IT IS ASSUMED YOU HAVE OPTED FOR A VACUUM TEST AT YOUR EXPENSE. IT'S THE CUSTOMER'S RESPONSIBILITY TO SCHEDULE WATER TEST WITH LOCAL INSPECTOR. DO NOT BACKFILL TANK UNTIL CLEARED BY INSPECTOR.