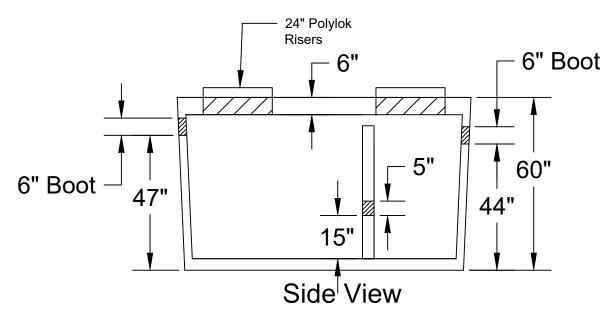

## Septic Tank 1000 Gallon (6" Boots)

Date: 9-27-2023

Drawn By: L.Owen

wen | Weight: 10,352 lbs

TANKS SOLD BY JCP MUST BE WATER TESTED WITHIN 5 BUSINESS DAYS FROM THE TIME WE SET THE TANK. IF THE TANK IS NOT TESTED WITHIN 5 BUSINESS DAYS, IT IS ASSUMED YOU HAVE OPTED FOR A VACUUM TEST AT YOUR EXPENSE. IT'S THE CUSTOMER'S RESPONSIBILITY TO SCHEDULE WATER TEST WITH LOCAL INSPECTOR. DO NOT BACKFILL TANK UNTIL CLEARED BY INSPECTOR.