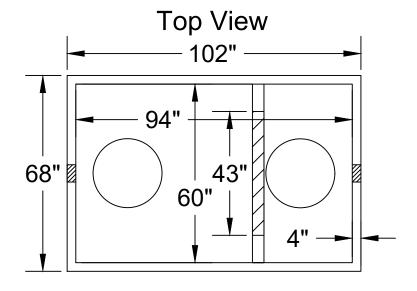

## Septic Tank 1000 Gallon (6" Boots)

Date: 9-27-2023

Drawn By: L.Owen

wen | Weight: 10,352 lbs

TANKS SOLD BY JCP MUST BE WATER TESTED WITHIN 5 BUSINESS DAYS FROM THE TIME WE SET THE TANK. IF THE TANK IS NOT TESTED WITHIN 5 BUSINESS DAYS, IT IS ASSUMED YOU HAVE OPTED FOR A VACUUM TEST AT YOUR EXPENSE. IT'S THE CUSTOMER'S RESPONSIBILITY TO SCHEDULE WATER TEST WITH LOCAL INSPECTOR. DO NOT BACKFILL TANK UNTIL CLEARED BY INSPECTOR.