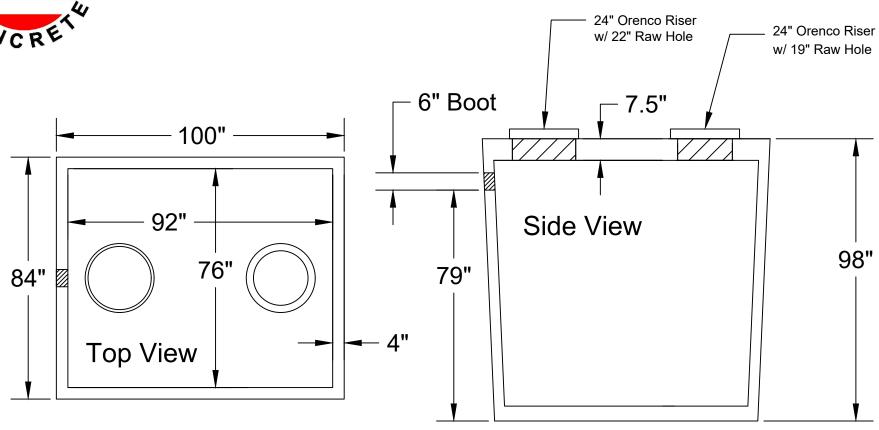

## S.T.E.P. Septic Tank 2000 Gallon (6" Boot)

Date: 9-27-2023

Drawn By: L.Owen | Weight: 18,876 lbs

TANKS SOLD BY JCP MUST BE WATER TESTED WITHIN 5 BUSINESS DAYS FROM THE TIME WE SET THE TANK. IF THE TANK IS NOT TESTED WITHIN 5 BUSINESS DAYS, IT IS ASSUMED YOU HAVE OPTED FOR A VACUUM TEST AT YOUR EXPENSE. IT'S THE CUSTOMER'S RESPONSIBILITY TO SCHEDULE WATER TEST WITH LOCAL INSPECTOR. DO NOT BACKFILL TANK UNTIL CLEARED BY INSPECTOR.