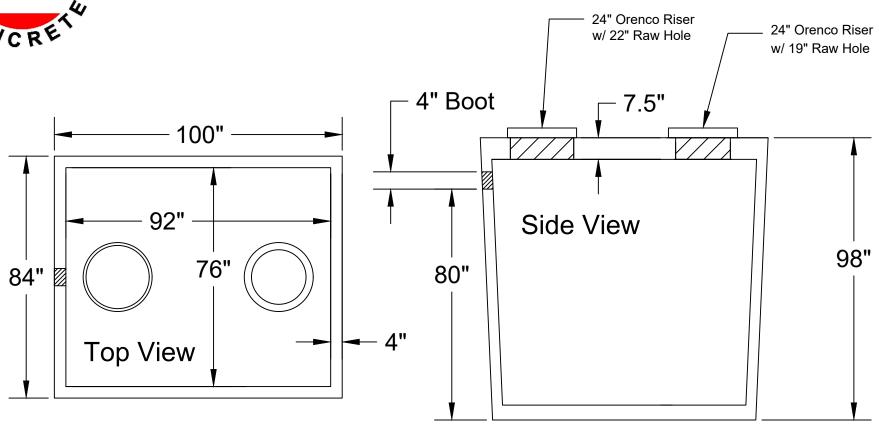

## Jarrett Concrete Products 615-792-9332 2012 Hwy 12 South, Ashland City, TN 37015

28 Day, 5,000 PSI Concrete G-60 #4 Rebar @ 12" o.c.e.w. Meets ASTM C-1227, 990, 923 Monolithic Tank Design "Top Tight" Patented H-20 Traffic Rated +/- 1/2" Tolerance

## S.T.E.P. Septic Tank 2000 Gallon (4" Boot)

Date: 9-27-2023

Drawn By: L.Owen | Weight: 18,876 lbs

TANKS SOLD BY JCP MUST BE WATER TESTED WITHIN 5 BUSINESS DAYS FROM THE TIME WE SET THE TANK. IF THE TANK IS NOT TESTED WITHIN 5 BUSINESS DAYS, IT IS ASSUMED YOU HAVE OPTED FOR A VACUUM TEST AT YOUR EXPENSE. IT'S THE CUSTOMER'S RESPONSIBILITY TO SCHEDULE WATER TEST WITH LOCAL INSPECTOR. DO NOT BACKFILL TANK UNTIL CLEARED BY INSPECTOR.