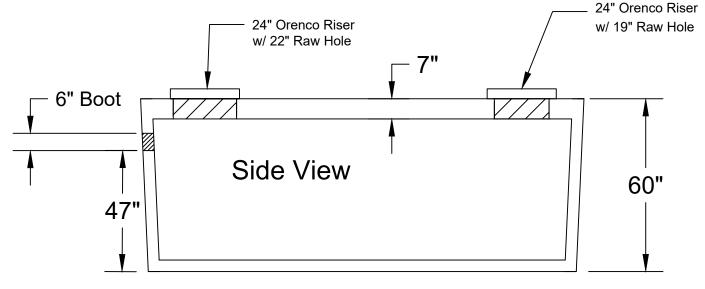

## Jarrett Concrete Products 615-792-9332 2012 Hwy 12 South, Ashland City, TN 37015

28 Day, 5,000 PSI Concrete G-60 #4 Rebar @ 12" o.c.e.w. Meets ASTM C-1227, 990, 923 Monolithic Tank Design "Top Tight" Patented May contain fiber in mix design Tank may be epoxy coated H-20 Traffic Rated +/- 1/2" Tolerance

## S.T.E.P. Septic Tank 1500 Gallon (6" Boot)

Date: 9-27-2023

Drawn By: L.Owen | Weight: 13,481 lbs

TANKS SOLD BY JCP MUST BE WATER TESTED WITHIN 5 BUSINESS DAYS FROM THE TIME WE SET THE TANK. IF THE TANK IS NOT TESTED WITHIN 5 BUSINESS DAYS, IT IS ASSUMED YOU HAVE OPTED FOR A VACUUM TEST AT YOUR EXPENSE. IT'S THE CUSTOMER'S RESPONSIBILITY TO SCHEDULE WATER TEST WITH LOCAL INSPECTOR. DO NOT BACKFILL TANK UNTIL CLEARED BY INSPECTOR.