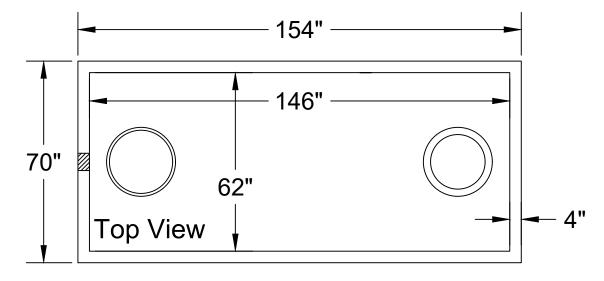

## Jarrett Concrete Products 615-792-9332 2012 Hwy 12 South, Ashland City, TN 37015

28 Day, 5,000 PSI Concrete G-60 #4 Rebar @ 12" o.c.e.w. Meets ASTM C-1227, 990, 923 Monolithic Tank Design "Top Tight" Patented May contain fiber in mix design Tank may be epoxy coated H-20 Traffic Rated +/- 1/2" Tolerance

## S.T.E.P. Septic Tank 1500 Gallon (6" Boot)

Date: 9-27-2023

Drawn By: L.Owen | Weight: 13,481 lbs

TANKS SOLD BY JCP MUST BE WATER TESTED WITHIN 5 BUSINESS DAYS FROM THE TIME WE SET THE TANK. IF THE TANK IS NOT TESTED WITHIN 5 BUSINESS DAYS, IT IS ASSUMED YOU HAVE OPTED FOR A VACUUM TEST AT YOUR EXPENSE. IT'S THE CUSTOMER'S RESPONSIBILITY TO SCHEDULE WATER TEST WITH LOCAL INSPECTOR. DO NOT BACKFILL TANK UNTIL CLEARED BY INSPECTOR.