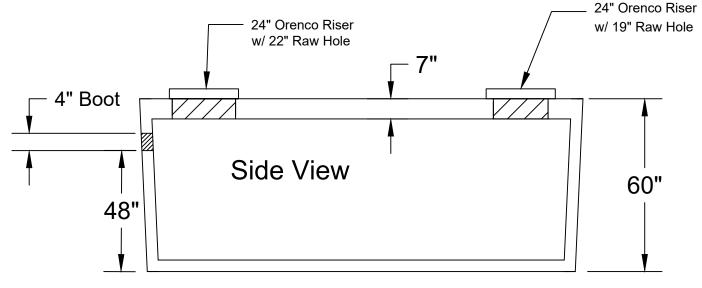

## Jarrett Concrete Products 615-792-9332 2012 Hwy 12 South, Ashland City, TN 37015

28 Day, 5,000 PSI Concrete G-60 #4 Rebar @ 12" o.c.e.w. Meets ASTM C-1227, 990, 923 **Monolithic Tank Design** "Top Tight" Patented May contain fiber in mix design Tank may be epoxy coated H-20 Traffic Rated +/- 1/2" Tolerance

## S.T.E.P. Septic Tank 1500 Gallon (4" Boot)

Date: 9-27-2023

Drawn By: L.Owen | Weight: 13,481 lbs

TANKS SOLD BY JCP MUST BE WATER TESTED WITHIN 5 BUSINESS DAYS FROM THE TIME WE SET THE TANK. IF THE TANK IS NOT TESTED WITHIN 5 BUSINESS DAYS, IT IS ASSUMED YOU HAVE OPTED FOR A VACUUM TEST AT YOUR EXPENSE. IT'S THE CUSTOMER'S RESPONSIBILITY TO SCHEDULE WATER TEST WITH LOCAL INSPECTOR. DO NOT BACKFILL TANK UNTIL CLEARED BY INSPECTOR.