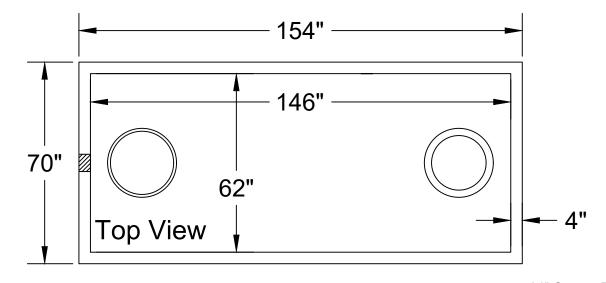

## Jarrett Concrete Products 615-792-9332 2012 Hwy 12 South, Ashland City, TN 37015

28 Day, 5,000 PSI Concrete G-60 #4 Rebar @ 12" o.c.e.w. Meets ASTM C-1227, 990, 923 **Monolithic Tank Design** "Top Tight" Patented May contain fiber in mix design Tank may be epoxy coated H-20 Traffic Rated +/- 1/2" Tolerance

## S.T.E.P. Septic Tank 1500 Gallon (4" Boot)

Date: 9-27-2023

Drawn By: L.Owen | Weight: 13,481 lbs

TANKS SOLD BY JCP MUST BE WATER TESTED WITHIN 5 BUSINESS DAYS FROM THE TIME WE SET THE TANK. IF THE TANK IS NOT TESTED WITHIN 5 BUSINESS DAYS, IT IS ASSUMED YOU HAVE OPTED FOR A VACUUM TEST AT YOUR EXPENSE. IT'S THE CUSTOMER'S RESPONSIBILITY TO SCHEDULE WATER TEST WITH LOCAL INSPECTOR. DO NOT BACKFILL TANK UNTIL CLEARED BY INSPECTOR.