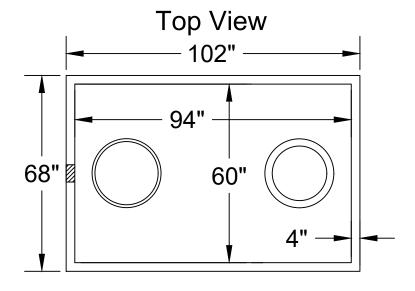

## S.T.E.P. Septic Tank 1000 Gallon (4" Boot)

Date: 9-27-2023

Drawn By: L.Owen

Weight: 9,577 lbs

TANKS SOLD BY JCP MUST BE WATER TESTED WITHIN 5 BUSINESS DAYS FROM THE TIME WE SET THE TANK. IF THE TANK IS NOT TESTED WITHIN 5 BUSINESS DAYS, IT IS ASSUMED YOU HAVE OPTED FOR A VACUUM TEST AT YOUR EXPENSE. IT'S THE CUSTOMER'S RESPONSIBILITY TO SCHEDULE WATER TEST WITH LOCAL INSPECTOR. DO NOT BACKFILL TANK UNTIL CLEARED BY INSPECTOR.