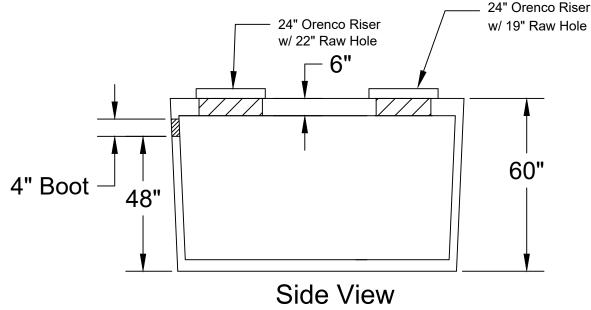

## S.T.E.P. Septic Tank 1000 Gallon (4" Boot)

Date: 9-27-2023

Drawn By: L.Owen

Weight: 9,577 lbs

TANKS SOLD BY JCP MUST BE WATER TESTED WITHIN 5 BUSINESS DAYS FROM THE TIME WE SET THE TANK. IF THE TANK IS NOT TESTED WITHIN 5 BUSINESS DAYS, IT IS ASSUMED YOU HAVE OPTED FOR A VACUUM TEST AT YOUR EXPENSE. IT'S THE CUSTOMER'S RESPONSIBILITY TO SCHEDULE WATER TEST WITH LOCAL INSPECTOR. DO NOT BACKFILL TANK UNTIL CLEARED BY INSPECTOR.