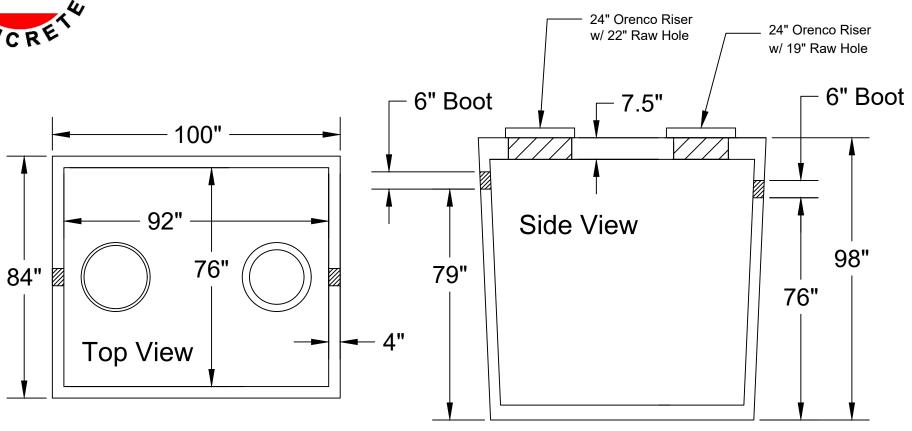

## Jarrett Concrete Products 615-792-9332 2012 Hwy 12 South, Ashland City, TN 37015

28 Day, 5,000 PSI Concrete G-60 #4 Rebar @ 12" o.c.e.w. Meets ASTM C-1227, 990, 923 Monolithic Tank Design "Top Tight" Patented May contain fiber in mix design Tank may be epoxy coated H-20 Traffic Rated +/- 1/2" Tolerance

## S.T.E.G. Septic Tank 2000 Gallon (6" Boots)

Date: 9-27-2023

Drawn By: L.Owen | Weight: 18,876 lbs

TANKS SOLD BY JCP MUST BE WATER TESTED WITHIN 5 BUSINESS DAYS FROM THE TIME WE SET THE TANK. IF THE TANK IS NOT TESTED WITHIN 5 BUSINESS DAYS, IT IS ASSUMED YOU HAVE OPTED FOR A VACUUM TEST AT YOUR EXPENSE. IT'S THE CUSTOMER'S RESPONSIBILITY TO SCHEDULE WATER TEST WITH LOCAL INSPECTOR. DO NOT BACKFILL TANK UNTIL CLEARED BY INSPECTOR.