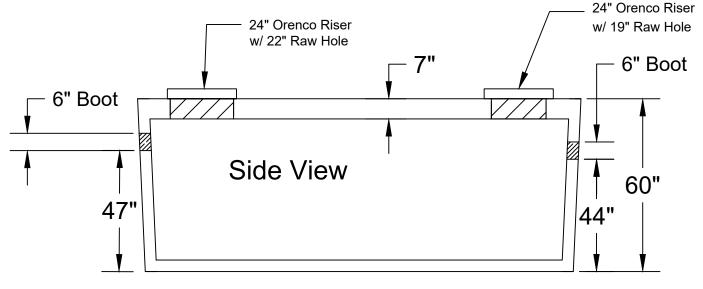

## Jarrett Concrete Products 615-792-9332 2012 Hwy 12 South, Ashland City, TN 37015

28 Day, 5,000 PSI Concrete G-60 #4 Rebar @ 12" o.c.e.w. Meets ASTM C-1227, 990, 923 Monolithic Tank Design "Top Tight" Patented May contain fiber in mix design Tank may be epoxy coated H-20 Traffic Rated +/- 1/2" Tolerance

## S.T.E.G. Septic Tank 1500 Gallon (6" Boots)

Date: 9-27-2023

Drawn By: L.Owen | Weight: 13,481 lbs

TANKS SOLD BY JCP MUST BE WATER TESTED WITHIN 5 BUSINESS DAYS FROM THE TIME WE SET THE TANK. IF THE TANK IS NOT TESTED WITHIN 5 BUSINESS DAYS, IT IS ASSUMED YOU HAVE OPTED FOR A VACUUM TEST AT YOUR EXPENSE. IT'S THE CUSTOMER'S RESPONSIBILITY TO SCHEDULE WATER TEST WITH LOCAL INSPECTOR. DO NOT BACKFILL TANK UNTIL CLEARED BY INSPECTOR.