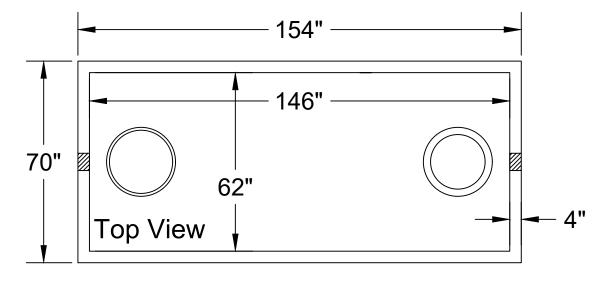

## Jarrett Concrete Products 615-792-9332 2012 Hwy 12 South, Ashland City, TN 37015

28 Day, 5,000 PSI Concrete G-60 #4 Rebar @ 12" o.c.e.w. Meets ASTM C-1227, 990, 923 Monolithic Tank Design "Top Tight" Patented May contain fiber in mix design Tank may be epoxy coated H-20 Traffic Rated +/- 1/2" Tolerance

## S.T.E.G. Septic Tank 1500 Gallon (6" Boots)

Date: 9-27-2023

Drawn By: L.Owen | Weight: 13,481 lbs

TANKS SOLD BY JCP MUST BE WATER TESTED WITHIN 5 BUSINESS DAYS FROM THE TIME WE SET THE TANK. IF THE TANK IS NOT TESTED WITHIN 5 BUSINESS DAYS, IT IS ASSUMED YOU HAVE OPTED FOR A VACUUM TEST AT YOUR EXPENSE. IT'S THE CUSTOMER'S RESPONSIBILITY TO SCHEDULE WATER TEST WITH LOCAL INSPECTOR. DO NOT BACKFILL TANK UNTIL CLEARED BY INSPECTOR.