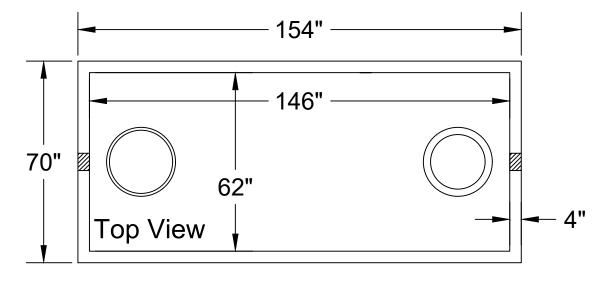

## Jarrett Concrete Products 615-792-9332 2012 Hwy 12 South, Ashland City, TN 37015

28 Day, 5,000 PSI Concrete G-60 #4 Rebar @ 12" o.c.e.w. Meets ASTM C-1227, 990, 923 **Monolithic Tank Design** "Top Tight" Patented May contain fiber in mix design Tank may be epoxy coated H-20 Traffic Rated +/- 1/2" Tolerance

## S.T.E.G. Septic Tank 1500 Gallon (4" Boots)

Date: 9-27-2023

Drawn By: L.Owen | Weight: 13,481 lbs

TANKS SOLD BY JCP MUST BE WATER TESTED WITHIN 5 BUSINESS DAYS FROM THE TIME WE SET THE TANK. IF THE TANK IS NOT TESTED WITHIN 5 BUSINESS DAYS, IT IS ASSUMED YOU HAVE OPTED FOR A VACUUM TEST AT YOUR EXPENSE. IT'S THE CUSTOMER'S RESPONSIBILITY TO SCHEDULE WATER TEST WITH LOCAL INSPECTOR. DO NOT BACKFILL TANK UNTIL CLEARED BY INSPECTOR.