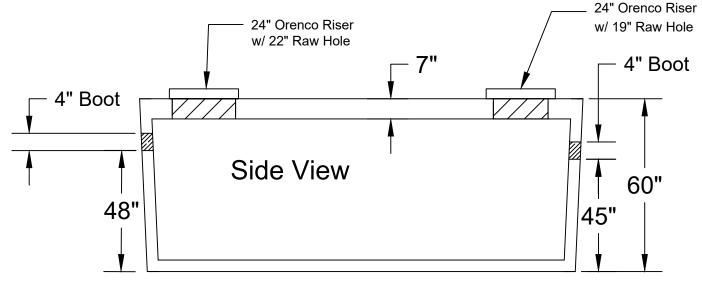

## Jarrett Concrete Products 615-792-9332 2012 Hwy 12 South, Ashland City, TN 37015

28 Day, 5,000 PSI Concrete G-60 #4 Rebar @ 12" o.c.e.w. Meets ASTM C-1227, 990, 923 **Monolithic Tank Design** "Top Tight" Patented May contain fiber in mix design Tank may be epoxy coated H-20 Traffic Rated +/- 1/2" Tolerance

## S.T.E.G. Septic Tank 1500 Gallon (4" Boots)

Date: 9-27-2023

Drawn By: L.Owen | Weight: 13,481 lbs

TANKS SOLD BY JCP MUST BE WATER TESTED WITHIN 5 BUSINESS DAYS FROM THE TIME WE SET THE TANK. IF THE TANK IS NOT TESTED WITHIN 5 BUSINESS DAYS, IT IS ASSUMED YOU HAVE OPTED FOR A VACUUM TEST AT YOUR EXPENSE. IT'S THE CUSTOMER'S RESPONSIBILITY TO SCHEDULE WATER TEST WITH LOCAL INSPECTOR. DO NOT BACKFILL TANK UNTIL CLEARED BY INSPECTOR.