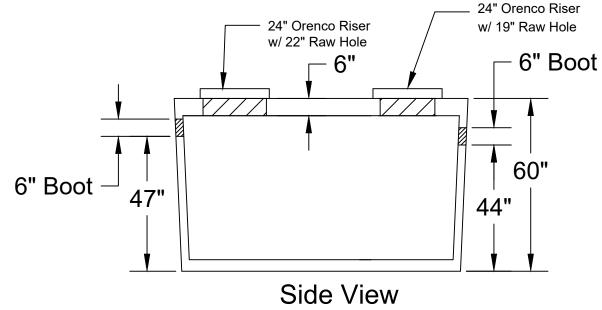

## S.T.E.G. Septic Tank 1000 Gallon (6" Boots)

Date: 9-27-2023

Drawn By: L.Owen

| | Weight: 9,577 lbs

TANKS SOLD BY JCP MUST BE WATER TESTED WITHIN 5 BUSINESS DAYS FROM THE TIME WE SET THE TANK. IF THE TANK IS NOT TESTED WITHIN 5 BUSINESS DAYS, IT IS ASSUMED YOU HAVE OPTED FOR A VACUUM TEST AT YOUR EXPENSE. IT'S THE CUSTOMER'S RESPONSIBILITY TO SCHEDULE WATER TEST WITH LOCAL INSPECTOR. DO NOT BACKFILL TANK UNTIL CLEARED BY INSPECTOR.