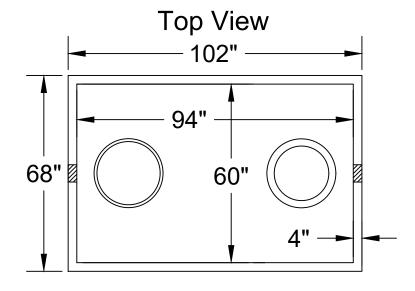

## S.T.E.G. Septic Tank 1000 Gallon (6" Boots)

Date: 9-27-2023

Drawn By: L.Owen

| | Weight: 9,577 lbs

TANKS SOLD BY JCP MUST BE WATER TESTED WITHIN 5 BUSINESS DAYS FROM THE TIME WE SET THE TANK. IF THE TANK IS NOT TESTED WITHIN 5 BUSINESS DAYS, IT IS ASSUMED YOU HAVE OPTED FOR A VACUUM TEST AT YOUR EXPENSE. IT'S THE CUSTOMER'S RESPONSIBILITY TO SCHEDULE WATER TEST WITH LOCAL INSPECTOR. DO NOT BACKFILL TANK UNTIL CLEARED BY INSPECTOR.