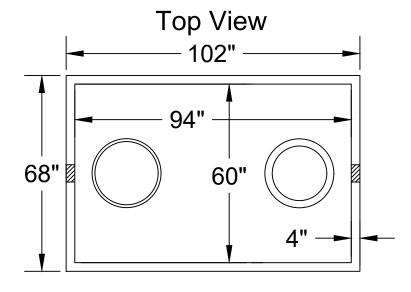

## S.T.E.G. Septic Tank 1000 Gallon (4" Boots)

Date: 9-27-2023

Drawn By: L.Owen

Weight: **9,577 lbs** 

TANKS SOLD BY JCP MUST BE WATER TESTED WITHIN 5 BUSINESS DAYS FROM THE TIME WE SET THE TANK. IF THE TANK IS NOT TESTED WITHIN 5 BUSINESS DAYS, IT IS ASSUMED YOU HAVE OPTED FOR A VACUUM TEST AT YOUR EXPENSE. IT'S THE CUSTOMER'S RESPONSIBILITY TO SCHEDULE WATER TEST WITH LOCAL INSPECTOR. DO NOT BACKFILL TANK UNTIL CLEARED BY INSPECTOR.