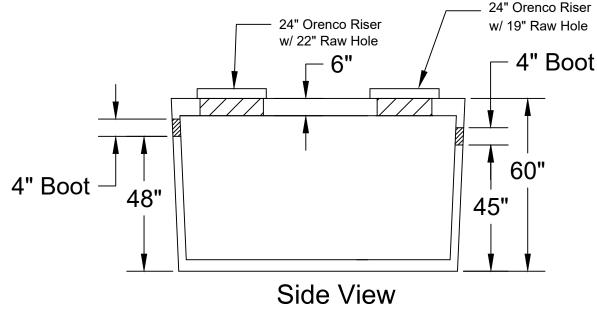

## S.T.E.G. Septic Tank 1000 Gallon (4" Boots)

Date: 9-27-2023

Drawn By: L.Owen

Weight: **9,577 lbs** 

TANKS SOLD BY JCP MUST BE WATER TESTED WITHIN 5 BUSINESS DAYS FROM THE TIME WE SET THE TANK. IF THE TANK IS NOT TESTED WITHIN 5 BUSINESS DAYS, IT IS ASSUMED YOU HAVE OPTED FOR A VACUUM TEST AT YOUR EXPENSE. IT'S THE CUSTOMER'S RESPONSIBILITY TO SCHEDULE WATER TEST WITH LOCAL INSPECTOR. DO NOT BACKFILL TANK UNTIL CLEARED BY INSPECTOR.