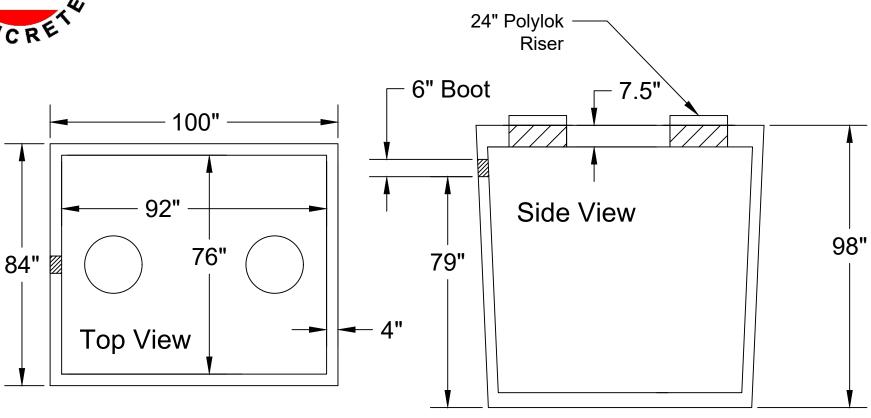

## Jarrett Concrete Products 615-792-9332 2012 Hwy 12 South, Ashland City, TN 37015

28 Day, 5,000 PSI Concrete G-60 #4 Rebar @ 12" o.c.e.w. Meets ASTM C-1227, 990, 923 Monolithic Tank Design "Top Tight" Patented May contain fiber in mix design Tank may be epoxy coated H-20 Traffic Rated +/- 1/2" Tolerance

## Pump Tank 2000 Gallon (6" Boot)

Date: 10-30-2023 Drawn By: L.Owen | Weight: 18,876 lbs

TANKS SOLD BY JCP MUST BE WATER TESTED WITHIN 5 BUSINESS DAYS FROM THE TIME WE SET THE TANK. IF THE TANK IS NOT TESTED WITHIN 5 BUSINESS DAYS, IT IS ASSUMED YOU HAVE OPTED FOR A VACUUM TEST AT YOUR EXPENSE. IT'S THE CUSTOMER'S RESPONSIBILITY TO SCHEDULE WATER TEST WITH LOCAL INSPECTOR. DO NOT BACKFILL TANK UNTIL CLEARED BY INSPECTOR.