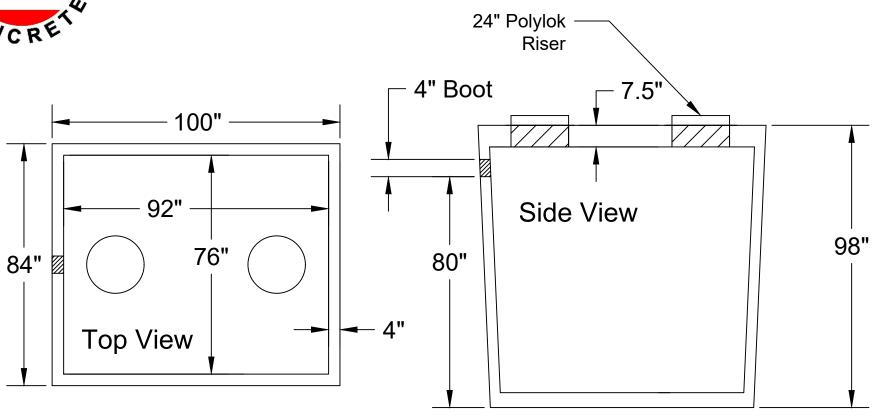

## Jarrett Concrete Products 615-792-9332 2012 Hwy 12 South, Ashland City, TN 37015

28 Day, 5,000 PSI Concrete G-60 #4 Rebar @ 12" o.c.e.w. Meets ASTM C-1227, 990, 923 Monolithic Tank Design "Top Tight" Patented May contain fiber in mix design Tank may be epoxy coated H-20 Traffic Rated +/- 1/2" Tolerance

## Pump Tank 2000 Gallon (4" Boot)

Date: 10-30-2023

Drawn By: L.Owen | Weight: 18,876 lbs

TANKS SOLD BY JCP MUST BE WATER TESTED WITHIN 5 BUSINESS DAYS FROM THE TIME WE SET THE TANK. IF THE TANK IS NOT TESTED WITHIN 5 BUSINESS DAYS, IT IS ASSUMED YOU HAVE OPTED FOR A VACUUM TEST AT YOUR EXPENSE. IT'S THE CUSTOMER'S RESPONSIBILITY TO SCHEDULE WATER TEST WITH LOCAL INSPECTOR. DO NOT BACKFILL TANK UNTIL CLEARED BY INSPECTOR.