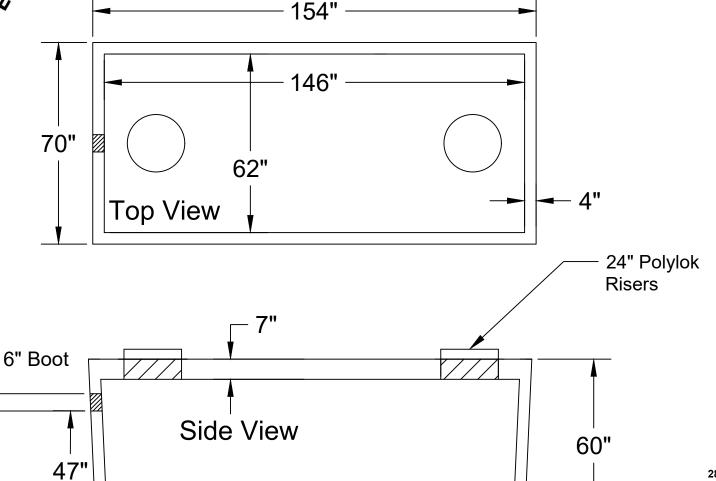

## Jarrett Concrete Products 615-792-9332 2012 Hwy 12 South, Ashland City, TN 37015

28 Day, 5,000 PSI Concrete G-60 #4 Rebar @ 12" o.c.e.w. Meets ASTM C-1227, 990, 923 **Monolithic Tank Design** "Top Tight" Patented May contain fiber in mix design Tank may be epoxy coated H-20 Traffic Rated +/- 1/2" Tolerance

## Pump Tank 1500 Gallon (6" Boot)

Date: 10-30-2023 Drawn By: L.Owen | Weight: 13,481 lbs

TANKS SOLD BY JCP MUST BE WATER TESTED WITHIN 5 BUSINESS DAYS FROM THE TIME WE SET THE TANK. IF THE TANK IS NOT TESTED WITHIN 5 BUSINESS DAYS, IT IS ASSUMED YOU HAVE OPTED FOR A VACUUM TEST AT YOUR EXPENSE. IT'S THE CUSTOMER'S RESPONSIBILITY TO SCHEDULE WATER TEST WITH LOCAL INSPECTOR. DO NOT BACKFILL TANK UNTIL CLEARED BY INSPECTOR.