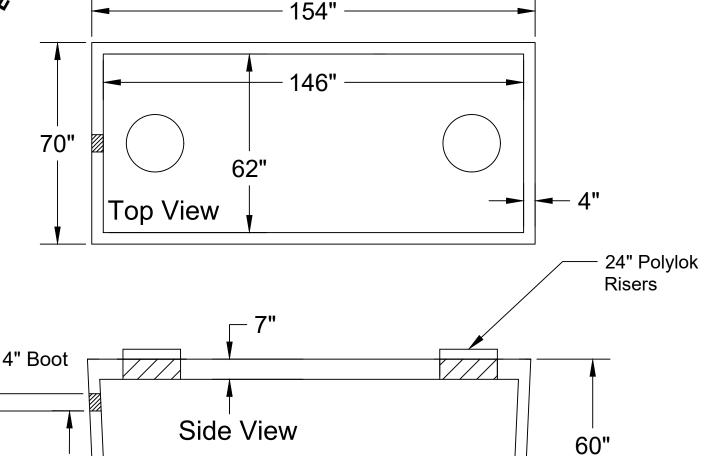

## Pump Tank 1500 Gallon (4" Boot)

Date: 10-30-2023 Drawn By: L.Owen | Weight: 13,481 lbs

48"

TANKS SOLD BY JCP MUST BE WATER TESTED WITHIN 5 BUSINESS DAYS FROM THE TIME WE SET THE TANK. IF THE TANK IS NOT TESTED WITHIN 5 BUSINESS DAYS, IT IS ASSUMED YOU HAVE OPTED FOR A VACUUM TEST AT YOUR EXPENSE. IT'S THE CUSTOMER'S RESPONSIBILITY TO SCHEDULE WATER TEST WITH LOCAL INSPECTOR. DO NOT BACKFILL TANK UNTIL CLEARED BY INSPECTOR.