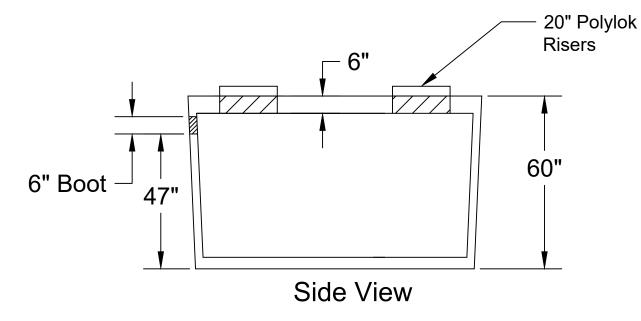

## Pump Tank 1000 Gallon (6" Boot)

Date: 10-30-2023 Drawn By: L.Owen | Weight: 9,577 lbs

TANKS SOLD BY JCP MUST BE WATER TESTED WITHIN 5 BUSINESS DAYS FROM THE TIME WE SET THE TANK. IF THE TANK IS NOT TESTED WITHIN 5 BUSINESS DAYS, IT IS ASSUMED YOU HAVE OPTED FOR A VACUUM TEST AT YOUR EXPENSE. IT'S THE CUSTOMER'S RESPONSIBILITY TO SCHEDULE WATER TEST WITH LOCAL INSPECTOR. DO NOT BACKFILL TANK UNTIL CLEARED BY INSPECTOR