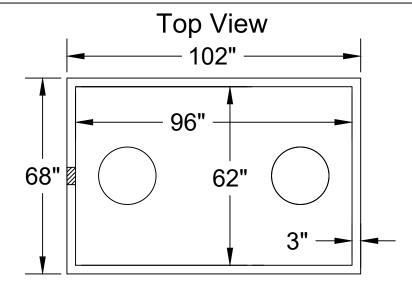

## Pump Tank 1000 Gallon (6" Boot)

Date: 10-30-2023 Drawn By: L.Owen | Weight: 9,577 lbs

TANKS SOLD BY JCP MUST BE WATER TESTED WITHIN 5 BUSINESS DAYS FROM THE TIME WE SET THE TANK. IF THE TANK IS NOT TESTED WITHIN 5 BUSINESS DAYS, IT IS ASSUMED YOU HAVE OPTED FOR A VACUUM TEST AT YOUR EXPENSE. IT'S THE CUSTOMER'S RESPONSIBILITY TO SCHEDULE WATER TEST WITH LOCAL INSPECTOR. DO NOT BACKFILL TANK UNTIL CLEARED BY INSPECTOR