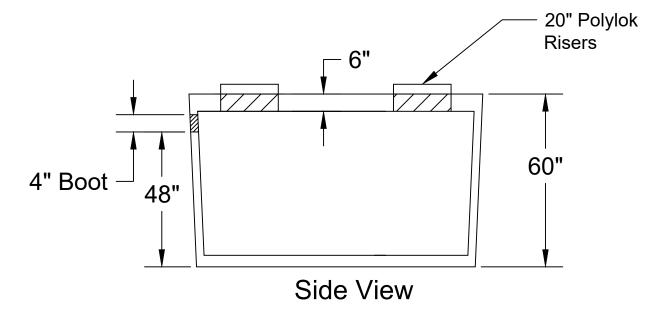

## Pump Tank 1000 Gallon (4" Boot)

Date: 10-30-2023 Drawn By: L.Owen | Weight: 9,577 lbs

TANKS SOLD BY JCP MUST BE WATER TESTED WITHIN 5 BUSINESS DAYS FROM THE TIME WE SET THE TANK. IF THE TANK IS NOT TESTED WITHIN 5 BUSINESS DAYS, IT IS ASSUMED YOU HAVE OPTED FOR A VACUUM TEST AT YOUR EXPENSE. IT'S THE CUSTOMER'S RESPONSIBILITY TO SCHEDULE WATER TEST WITH LOCAL INSPECTOR. DO NOT BACKFILL TANK UNTIL CLEARED BY INSPECTOR