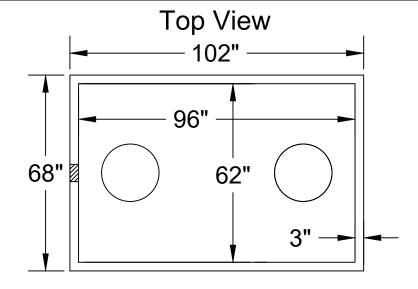

## Pump Tank 1000 Gallon (4" Boot)

Date: 10-30-2023 Drawn By: L.Owen | Weight: 9,577 lbs

TANKS SOLD BY JCP MUST BE WATER TESTED WITHIN 5 BUSINESS DAYS FROM THE TIME WE SET THE TANK. IF THE TANK IS NOT TESTED WITHIN 5 BUSINESS DAYS, IT IS ASSUMED YOU HAVE OPTED FOR A VACUUM TEST AT YOUR EXPENSE. IT'S THE CUSTOMER'S RESPONSIBILITY TO SCHEDULE WATER TEST WITH LOCAL INSPECTOR. DO NOT BACKFILL TANK UNTIL CLEARED BY INSPECTOR