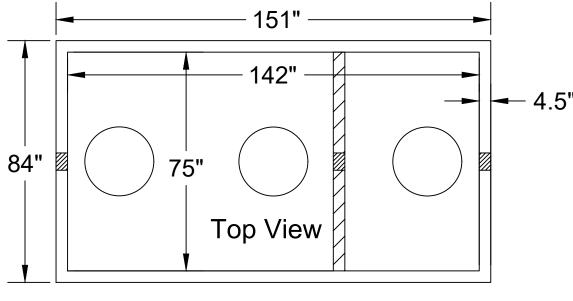

## Jarrett Concrete Products 615-792-9332 2012 Hwy 12 South, Ashland City, TN 37015

28 Day, 5,000 PSI Concrete G-60 #4 Rebar @ 12" o.c.e.w. Meets ASTM C-1227, 990, 923 Monolithic Tank Design "Top Tight" Patented May contain fiber in mix design Tank may be epoxy coated H-20 Traffic Rated +/- 1/2" Tolerance

Tag:\_\_\_\_

for internal use

Grease Trap 2500 Gallon (4" Boots)

Date: 9-25-2023 | Drawn By: L.Owen

Drawn By: L.Owen | Weight: 24,601 lbs

TANKS SOLD BY JCP MUST BE WATER TESTED WITHIN 5 BUSINESS DAYS FROM THE TIME WE SET THE TANK. IF THE TANK IS NOT TESTED WITHIN 5 BUSINESS DAYS, IT IS ASSUMED YOU HAVE OPTED FOR A VACUUM TEST AT YOUR EXPENSE. IT'S THE CUSTOMER'S RESPONSIBILITY TO SCHEDULE WATER TEST WITH LOCAL INSPECTOR. DO NOT BACKFILL TANK UNTIL CLEARED BY INSPECTOR.