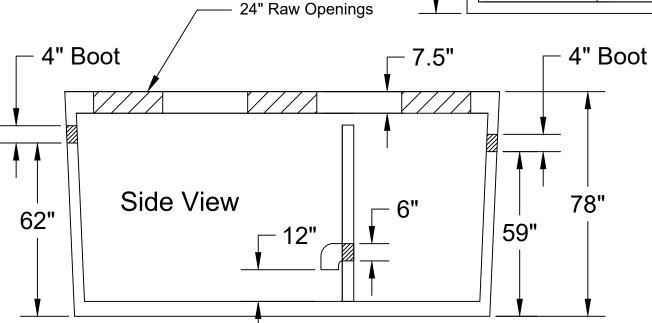

## Jarrett Concrete Products 615-792-9332 2012 Hwy 12 South, Ashland City, TN 37015

28 Day, 5,000 PSI Concrete G-60 #4 Rebar @ 12" o.c.e.w. Meets ASTM C-1227, 990, 923 Monolithic Tank Design "Top Tight" Patented May contain fiber in mix design Tank may be epoxy coated H-20 Traffic Rated +/- 1/2" Tolerance

Tag:\_\_\_\_

for internal use

Grease Trap 2500 Gallon (4" Boots)

Date: 9-25-2023 | Drawn By: L.Owen

Drawn By: L.Owen | Weight: 24,601 lbs

TANKS SOLD BY JCP MUST BE WATER TESTED WITHIN 5 BUSINESS DAYS FROM THE TIME WE SET THE TANK. IF THE TANK IS NOT TESTED WITHIN 5 BUSINESS DAYS, IT IS ASSUMED YOU HAVE OPTED FOR A VACUUM TEST AT YOUR EXPENSE. IT'S THE CUSTOMER'S RESPONSIBILITY TO SCHEDULE WATER TEST WITH LOCAL INSPECTOR. DO NOT BACKFILL TANK UNTIL CLEARED BY INSPECTOR.