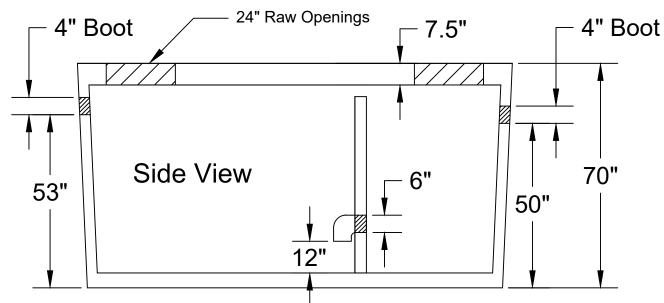

## **Grease Trap Shorty 2000 Gallon (4" Boots)**

Date: 9-18-2023

Drawn By: L.Owen | Weight: 22,500 lbs

TANKS SOLD BY JCP MUST BE WATER TESTED WITHIN 5 BUSINESS DAYS FROM THE TIME WE SET THE TANK. IF THE TANK IS NOT TESTED WITHIN 5 BUSINESS DAYS, IT IS ASSUMED YOU HAVE OPTED FOR A VACUUM TEST AT YOUR EXPENSE. IT'S THE CUSTOMER'S RESPONSIBILITY TO SCHEDULE WATER TEST WITH LOCAL INSPECTOR. DO NOT BACKFILL TANK UNTIL CLEARED BY INSPECTOR.