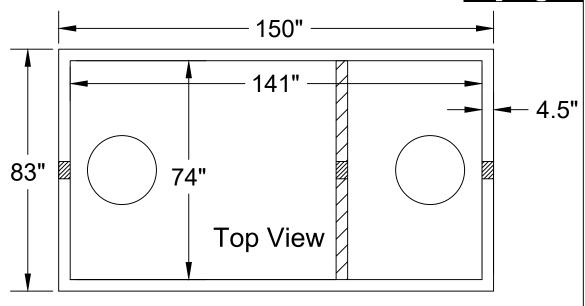

## **Grease Trap Shorty 2000 Gallon (4" Boots)**

Date: 9-18-2023

Drawn By: L.Owen | Weight: 22,500 lbs

TANKS SOLD BY JCP MUST BE WATER TESTED WITHIN 5 BUSINESS DAYS FROM THE TIME WE SET THE TANK. IF THE TANK IS NOT TESTED WITHIN 5 BUSINESS DAYS, IT IS ASSUMED YOU HAVE OPTED FOR A VACUUM TEST AT YOUR EXPENSE. IT'S THE CUSTOMER'S RESPONSIBILITY TO SCHEDULE WATER TEST WITH LOCAL INSPECTOR. DO NOT BACKFILL TANK UNTIL CLEARED BY INSPECTOR.