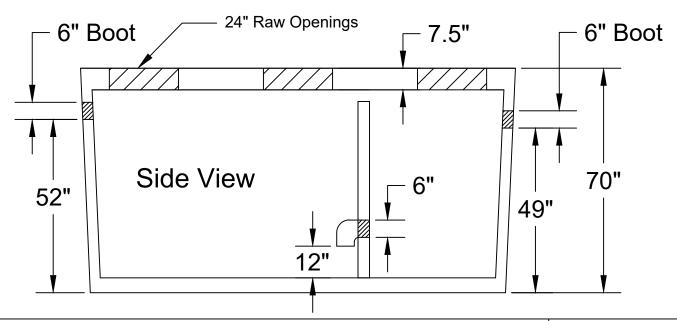

Tag:\_\_\_\_

for internal use

**Grease Trap Shorty 2000 Gallon (6" Boots)** 

Date: 9-18-2023 Drawn By: L.Owe

Drawn By: L.Owen | Weight: 22,500 lbs

TANKS SOLD BY JCP MUST BE WATER TESTED WITHIN 5 BUSINESS DAYS FROM THE TIME WE SET THE TANK. IF THE TANK IS NOT TESTED WITHIN 5 BUSINESS DAYS, IT IS ASSUMED YOU HAVE OPTED FOR A VACUUM TEST AT YOUR EXPENSE. IT'S THE CUSTOMER'S RESPONSIBILITY TO SCHEDULE WATER TEST WITH LOCAL INSPECTOR. DO NOT BACKFILL TANK UNTIL CLEARED BY INSPECTOR.