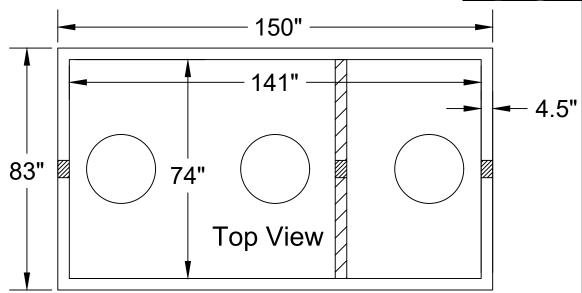

Tag:\_\_\_\_

for internal use

**Grease Trap Shorty 2000 Gallon (6" Boots)** 

Date: 9-18-2023 Drawn By: L.Owe

Drawn By: L.Owen | Weight: 22,500 lbs

TANKS SOLD BY JCP MUST BE WATER TESTED WITHIN 5 BUSINESS DAYS FROM THE TIME WE SET THE TANK. IF THE TANK IS NOT TESTED WITHIN 5 BUSINESS DAYS, IT IS ASSUMED YOU HAVE OPTED FOR A VACUUM TEST AT YOUR EXPENSE. IT'S THE CUSTOMER'S RESPONSIBILITY TO SCHEDULE WATER TEST WITH LOCAL INSPECTOR. DO NOT BACKFILL TANK UNTIL CLEARED BY INSPECTOR.