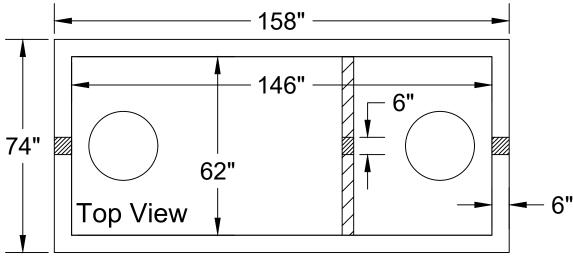

Tag:\_

for internal use

| Grease <sup>-</sup> | Trap | 1500 | Gallon | (4" | Boots) | 1 |
|---------------------|------|------|--------|-----|--------|---|
|                     |      |      |        |     |        |   |