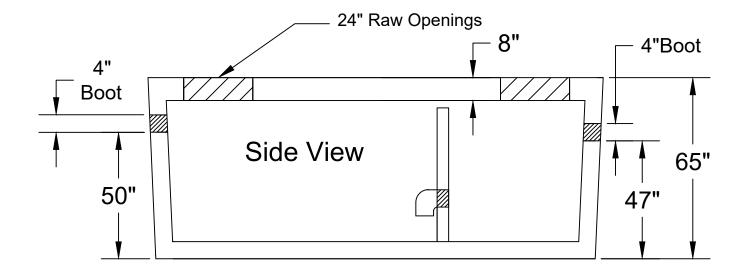

Tag:\_

for internal use

| Grease <sup>-</sup> | Trap | 1500 | Gallon | (4" | Boots) | 1 |
|---------------------|------|------|--------|-----|--------|---|
|                     |      |      |        |     |        |   |