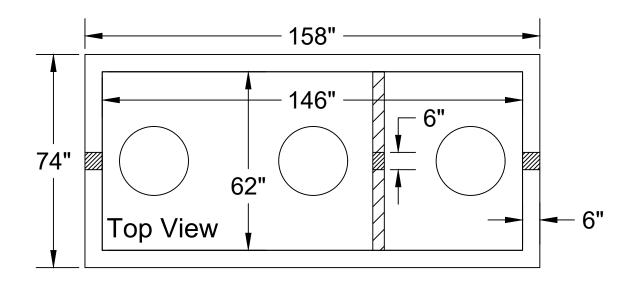

## **Grease Trap 1500 Gallon (6" Boots)**

Date: 9-26-2023

Drawn By: L.Owen | Weight: 22,500 lbs

TANKS SOLD BY JCP MUST BE WATER TESTED WITHIN 5 BUSINESS DAYS FROM THE TIME WE SET THE TANK. IF THE TANK IS NOT TESTED WITHIN 5 BUSINESS DAYS, IT IS ASSUMED YOU HAVE OPTED FOR A VACUUM TEST AT YOUR EXPENSE. IT'S THE CUSTOMER'S RESPONSIBILITY TO SCHEDULE WATER TEST WITH LOCAL INSPECTOR. DO NOT BACKFILL TANK UNTIL CLEARED BY INSPECTOR.