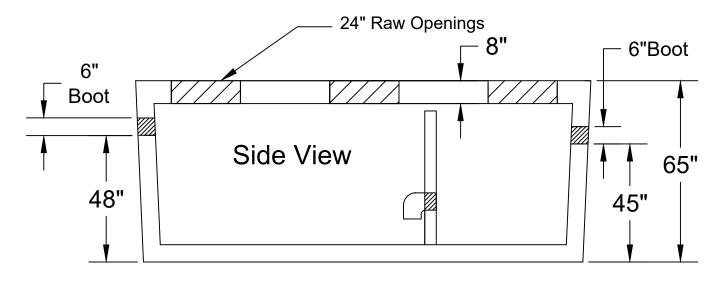

## **Grease Trap 1500 Gallon (6" Boots)**

Date: 9-26-2023

Drawn By: L.Owen | Weight: 22,500 lbs

TANKS SOLD BY JCP MUST BE WATER TESTED WITHIN 5 BUSINESS DAYS FROM THE TIME WE SET THE TANK. IF THE TANK IS NOT TESTED WITHIN 5 BUSINESS DAYS, IT IS ASSUMED YOU HAVE OPTED FOR A VACUUM TEST AT YOUR EXPENSE. IT'S THE CUSTOMER'S RESPONSIBILITY TO SCHEDULE WATER TEST WITH LOCAL INSPECTOR. DO NOT BACKFILL TANK UNTIL CLEARED BY INSPECTOR.