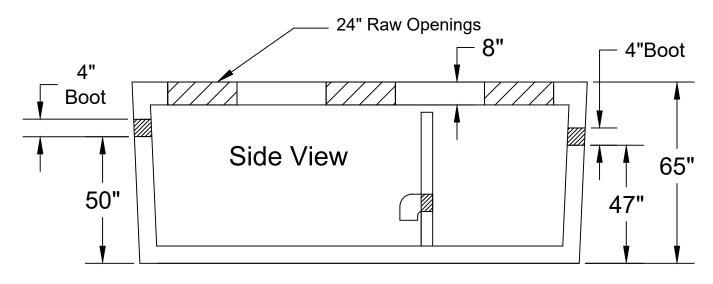

## **Grease Trap 1500 Gallon (4" Boots)**

Date: 9-26-2023

Drawn By: L.Owen | Weight: 22,500 lbs

TANKS SOLD BY JCP MUST BE WATER TESTED WITHIN 5 BUSINESS DAYS FROM THE TIME WE SET THE TANK. IF THE TANK IS NOT TESTED WITHIN 5 BUSINESS DAYS, IT IS ASSUMED YOU HAVE OPTED FOR A VACUUM TEST AT YOUR EXPENSE. IT'S THE CUSTOMER'S RESPONSIBILITY TO SCHEDULE WATER TEST WITH LOCAL INSPECTOR. DO NOT BACKFILL TANK UNTIL CLEARED BY INSPECTOR.