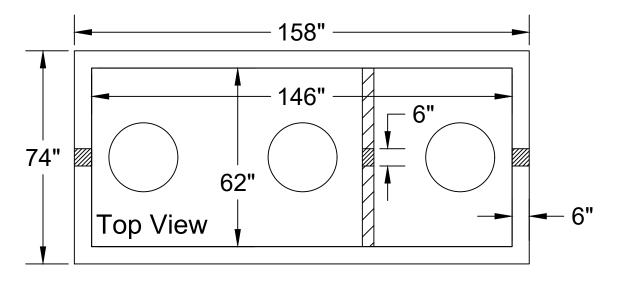

## **Grease Trap 1500 Gallon (4" Boots)**

Date: 9-26-2023

Drawn By: L.Owen | Weight: 22,500 lbs

TANKS SOLD BY JCP MUST BE WATER TESTED WITHIN 5 BUSINESS DAYS FROM THE TIME WE SET THE TANK. IF THE TANK IS NOT TESTED WITHIN 5 BUSINESS DAYS, IT IS ASSUMED YOU HAVE OPTED FOR A VACUUM TEST AT YOUR EXPENSE. IT'S THE CUSTOMER'S RESPONSIBILITY TO SCHEDULE WATER TEST WITH LOCAL INSPECTOR. DO NOT BACKFILL TANK UNTIL CLEARED BY INSPECTOR.