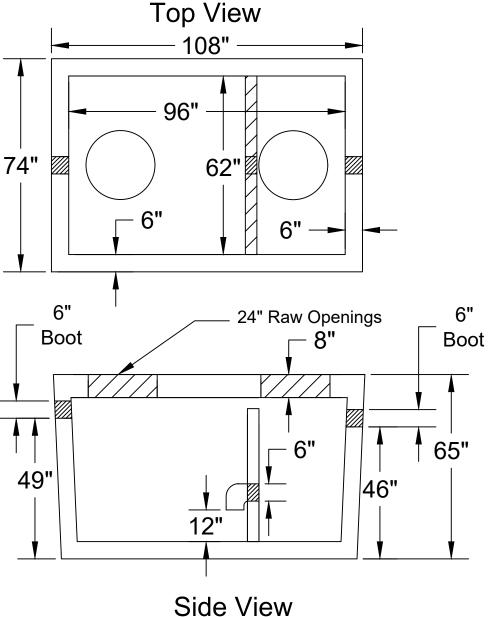

## **Grease Trap 1000 Gallon 6" (Boots)**

Date: 9-25-2023

Drawn By: L.Owen | Weight: 18,004 lbs

TANKS SOLD BY JCP MUST BE WATER TESTED WITHIN 5 BUSINESS DAYS FROM THE TIME WE SET THE TANK. IF THE TANK IS NOT TESTED WITHIN 5 BUSINESS DAYS, IT IS ASSUMED YOU HAVE OPTED FOR A VACUUM TEST AT YOUR EXPENSE. IT'S THE CUSTOMER'S RESPONSIBILITY TO SCHEDULE WATER TEST WITH LOCAL INSPECTOR. DO NOT BACKFILL TANK UNTIL CLEARED BY INSPECTOR.