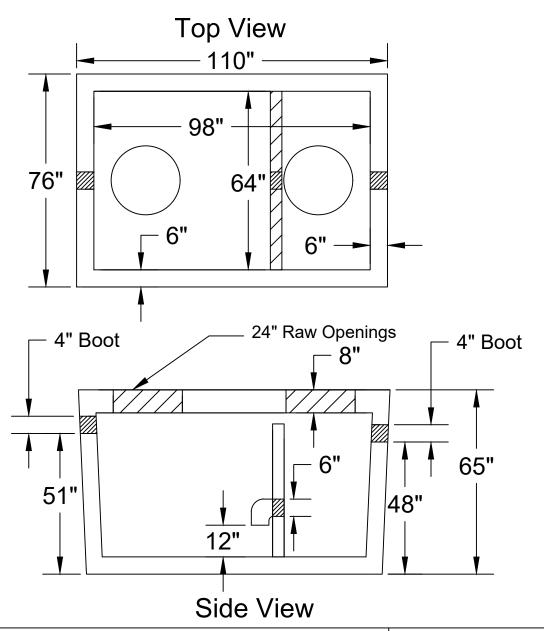

## **Grease Trap 1000 Gallon (4" Boots)**

Date: 9-25-2023

Drawn By: L.Owen | Weight: 18,004 lbs

TANKS SOLD BY JCP MUST BE WATER TESTED WITHIN 5 BUSINESS DAYS FROM THE TIME WE SET THE TANK. IF THE TANK IS NOT TESTED WITHIN 5 BUSINESS DAYS, IT IS ASSUMED YOU HAVE OPTED FOR A VACUUM TEST AT YOUR EXPENSE. IT'S THE CUSTOMER'S RESPONSIBILITY TO SCHEDULE WATER TEST WITH LOCAL INSPECTOR. DO NOT BACKFILL TANK UNTIL CLEARED BY INSPECTOR.