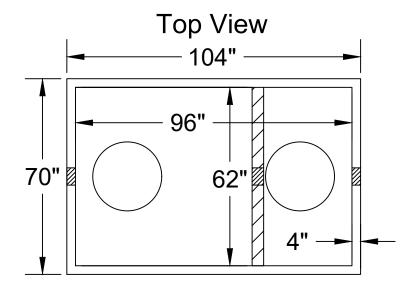

## **Grease Trap 1000 Gallon (4" Boots)**

Date: **9-25-2023** Drawn By

Drawn By: L.Owen

Weight: 10,337 lbs

TANKS SOLD BY JCP MUST BE WATER TESTED WITHIN 5 BUSINESS DAYS FROM THE TIME WE SET THE TANK. IF THE TANK IS NOT TESTED WITHIN 5 BUSINESS DAYS, IT IS ASSUMED YOU HAVE OPTED FOR A VACUUM TEST AT YOUR EXPENSE. IT'S THE CUSTOMER'S RESPONSIBILITY TO SCHEDULE WATER TEST WITH LOCAL INSPECTOR. DO NOT BACKFILL TANK UNTIL CLEARED BY INSPECTOR.