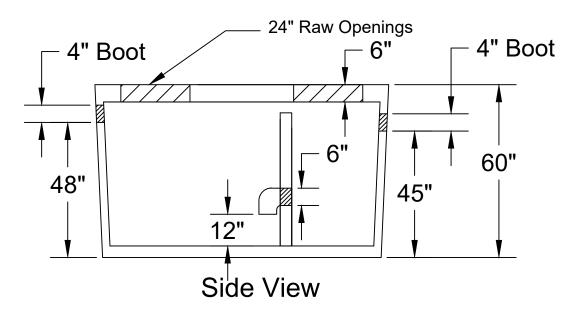

## **Grease Trap 1000 Gallon (4" Boots)**

Date: **9-25-2023** Drawn By

Drawn By: L.Owen

Weight: 10,337 lbs

TANKS SOLD BY JCP MUST BE WATER TESTED WITHIN 5 BUSINESS DAYS FROM THE TIME WE SET THE TANK. IF THE TANK IS NOT TESTED WITHIN 5 BUSINESS DAYS, IT IS ASSUMED YOU HAVE OPTED FOR A VACUUM TEST AT YOUR EXPENSE. IT'S THE CUSTOMER'S RESPONSIBILITY TO SCHEDULE WATER TEST WITH LOCAL INSPECTOR. DO NOT BACKFILL TANK UNTIL CLEARED BY INSPECTOR.