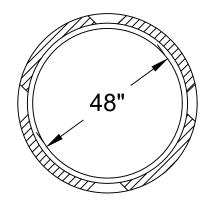

## Top View

## Side View

28 Day, 5,000 PSI Concrete G-60 #4 Rebar @ 12" o.c.e.w. Meets ASTM C-1227, 990, 923 H-20 Traffic Rated +/- 1/2" Tolerance Print not to scale

48" Knockout Junction Manhole

Date: 11-6-2023 | Drawn By: L.OW