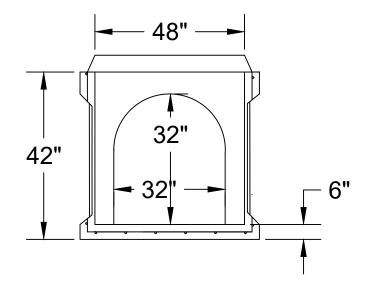

## Side View

28 Day, 5,000 PSI Concrete G-60 #4 Rebar @ 12" o.c.e.w. Meets ASTM C-1227, 990, 923 H-20 Traffic Rated +/- 1/2" Tolerance Print not to scale

48" Knockout Junction Manhole

Date: 11-6-2023 | Drawn By: L.OW

Drawn By: L.Owen | Weight: 3,691 lbs

TANKS SOLD BY JCP MUST BE WATER TESTED WITHIN 5 BUSINESS DAYS FROM THE TIME WE SET THE TANK. IF THE TANK IS NOT TESTED WITHIN 5 BUSINESS DAYS, IT IS ASSUMED YOU HAVE OPTED FOR A VACUUM TEST AT YOUR EXPENSE. IT'S THE CUSTOMER'S RESPONSIBILITY TO SCHEDULE WATER TEST WITH LOCAL INSPECTOR. DO NOT BACKFILL TANK UNTIL CLEARED BY INSPECTOR.